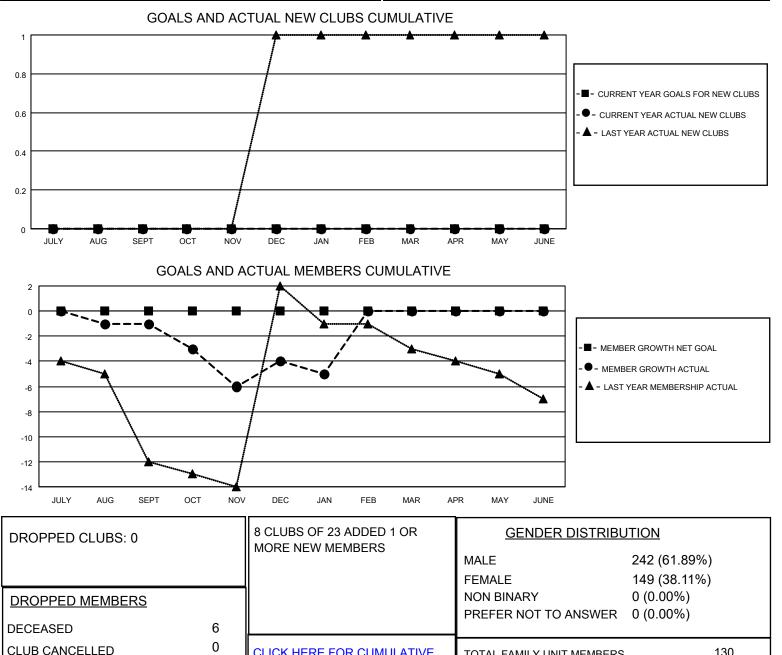

## LOCATION IDAHO

District 39 E

Results as of: 1/31/2022

| Clubs                 |               |           |               | Members               |                       |                         |                                                    |
|-----------------------|---------------|-----------|---------------|-----------------------|-----------------------|-------------------------|----------------------------------------------------|
| RESULTS FOR 2021-2022 |               |           |               | RESULTS FOR 2021-2022 |                       |                         |                                                    |
| QUARTER               | NEW CLUB GOAL | NEW CLUBS | DROPPED CLUBS | QUARTER MEMB          | ER GROWTH NET<br>GOAL | MEMBER GROWTH<br>ACTUAL | DROPPED<br>MEMBERS ACTUAL<br>(including transfers) |
| JULY/AUG/SEPT         | 0             | 0         | 0             | JULY/AUG/SEPT         | 0                     | 6                       | 7                                                  |
| OCT/NOV/DEC           | 0             | 0         | 0             | OCT/NOV/DEC           | 0                     | 6                       | 8                                                  |
| JAN/FEB/MAR           | 0             | 0         | 0             | JAN/FEB/MAR           | 0                     | 2                       | 3                                                  |
| APR/MAY/JUNE          | 0             | 0         | 0             | APR/MAY/JUNE          | 0                     | 0                       | 0                                                  |

OTHER TOTAL

12

18

CLICK HERE FOR CUMULATIVE

MEMBERSHIP DATA

130

68

TOTAL FAMILY UNIT MEMBERS